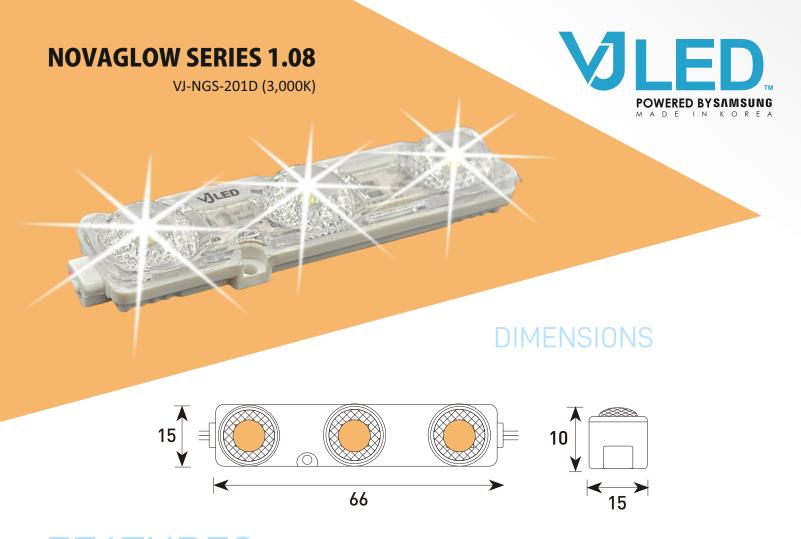

## FEATURES Unit: inch(mm)

Most Preferred Best seller LED module: CE, UL, RoHS Certified

Power Consumption: 1.08W

• LED provided by SAMSUNG (LED: 2835 Type)

• SMD LED mounted : Made in Korea

• LED Driver: Constant Voltage Driving System

• Max. 50 modules in series

- Design of a new and unique CAP TYPE Optical Lens
- Each unit can be used to cut.

Best Viewing Angle: 170°

## **SPECIFICATIONS**

| Model       | Colors | Beam<br>Angle | Input Volt | Module/ft | Lumen                 | Power | Max in<br>series | Waterproof<br>Rating |
|-------------|--------|---------------|------------|-----------|-----------------------|-------|------------------|----------------------|
| VJ-NGS-201D | 3000K  | 170°          | 12V DC     | 2 mods/ft | 130lm/mod (220 lm/ft) | 1.08W | 50 mods          | IP68                 |